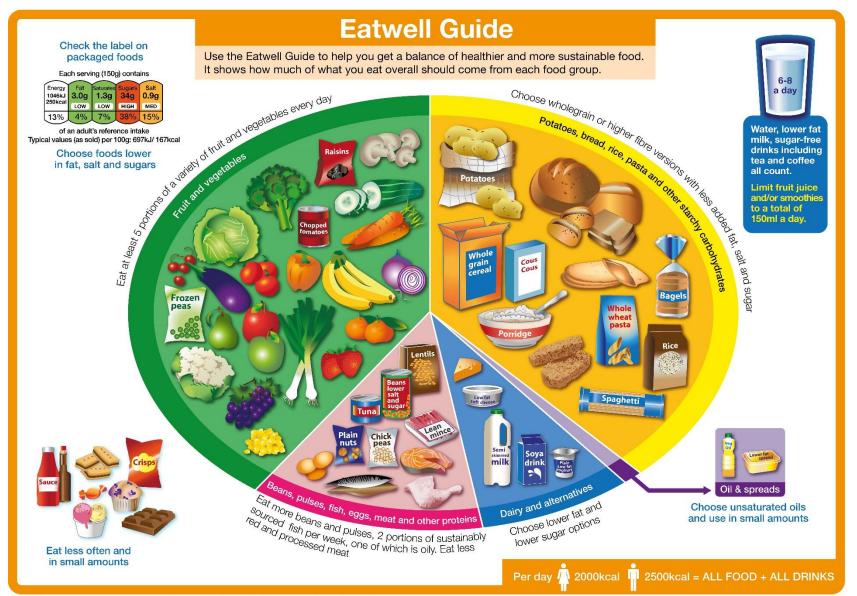

ould have.                                                       |
| Possible Solutions/Ideas:                                                                                                                                                          |
|                                                                                                                                                                                    |
|                                                                                                                                                                                    |
|                                                                                                                                                                                    |